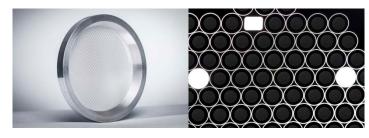

s are used in a wide variety of applications in medical technology, analytics or biotechnology. Here, precise and reproducible adjustment of the hole sizes and geometries as well as the layer thicknesses are of decisive importance. Based on the temiLife MF production technology, temicon is able to control such parameters to ensure the optimum performance of the corresponding membrane for your application.

### **Quality Assured!**

With over 10 years of experience in the field of medical applications temicon can grant a high degree of process control and reproducibility. All relevant parameters are constantly tracked and documented. The combination of high tech measurement equipment, automated, semi-automated and manual quality checks leads to a high degree of product quality and safety.



Filter sieve Membrane shim

### Your application - our solution

Based on your needs and requirements temicon can design a custom made solution in terms of size, shape and material properties. Within our fast prototyping process we are able to produce several membranes or sieves on one single wafer to investigate the best performing parameter combination that can be used for the serial production.



Medical filter

Perforated polymer membrane