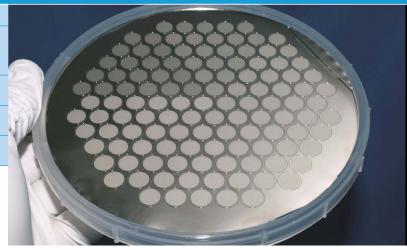

### Services of temiLife MF technology

- Many years of expertise in mastering of finest structures
- Highly precise galvanic processing of the mastered structures
- Competent consulting in terms of suitable materials
- SEM and light microscope equipment for quality assurance of the manufactured filters and membranes
- Coating with gold or other metals by sputtering
- Production on substrates ranging in size from 4" to 16" allow the simultaneous and uniform production of several thousand filters per production run
- Production conditions at clean room standard
- High vertical range of manufacture of all process steps
- Fast and flexible throughput times

### Your application - our solution

Based on your needs and requirements temicon can design a custom made solution in terms of size, shape and material properties. Within our fast prototyping process we are able to produce several membranes or sieves on one single wafer to investigate the best performing parameter combination that can be used for the serial production.