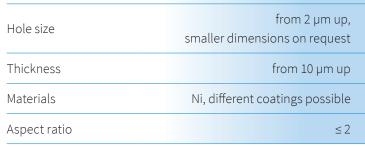

### Fast and precise

Microfilters and micromembranes are used in a wide variety of applications in medical technology, analytics or biotechnology. Here, precise and reproducible adjustment of the hole sizes and geometries as well as the layer thicknesses are of decisive importance. Based on the temiLife MF production technology, temicon is able to control such parameters to ensure the optimum performance of the corresponding membrane for your application.

### **Quality Assured!**

With over 10 years of experience in the field of medical applications temicon can grant a high degree of process control and reproducibility. All relevant parameters are constantly tracked and documented. The combination of high tech measurement equipment, automated, semi-automated and manual quality checks leads to a high degree of product quality and safety.